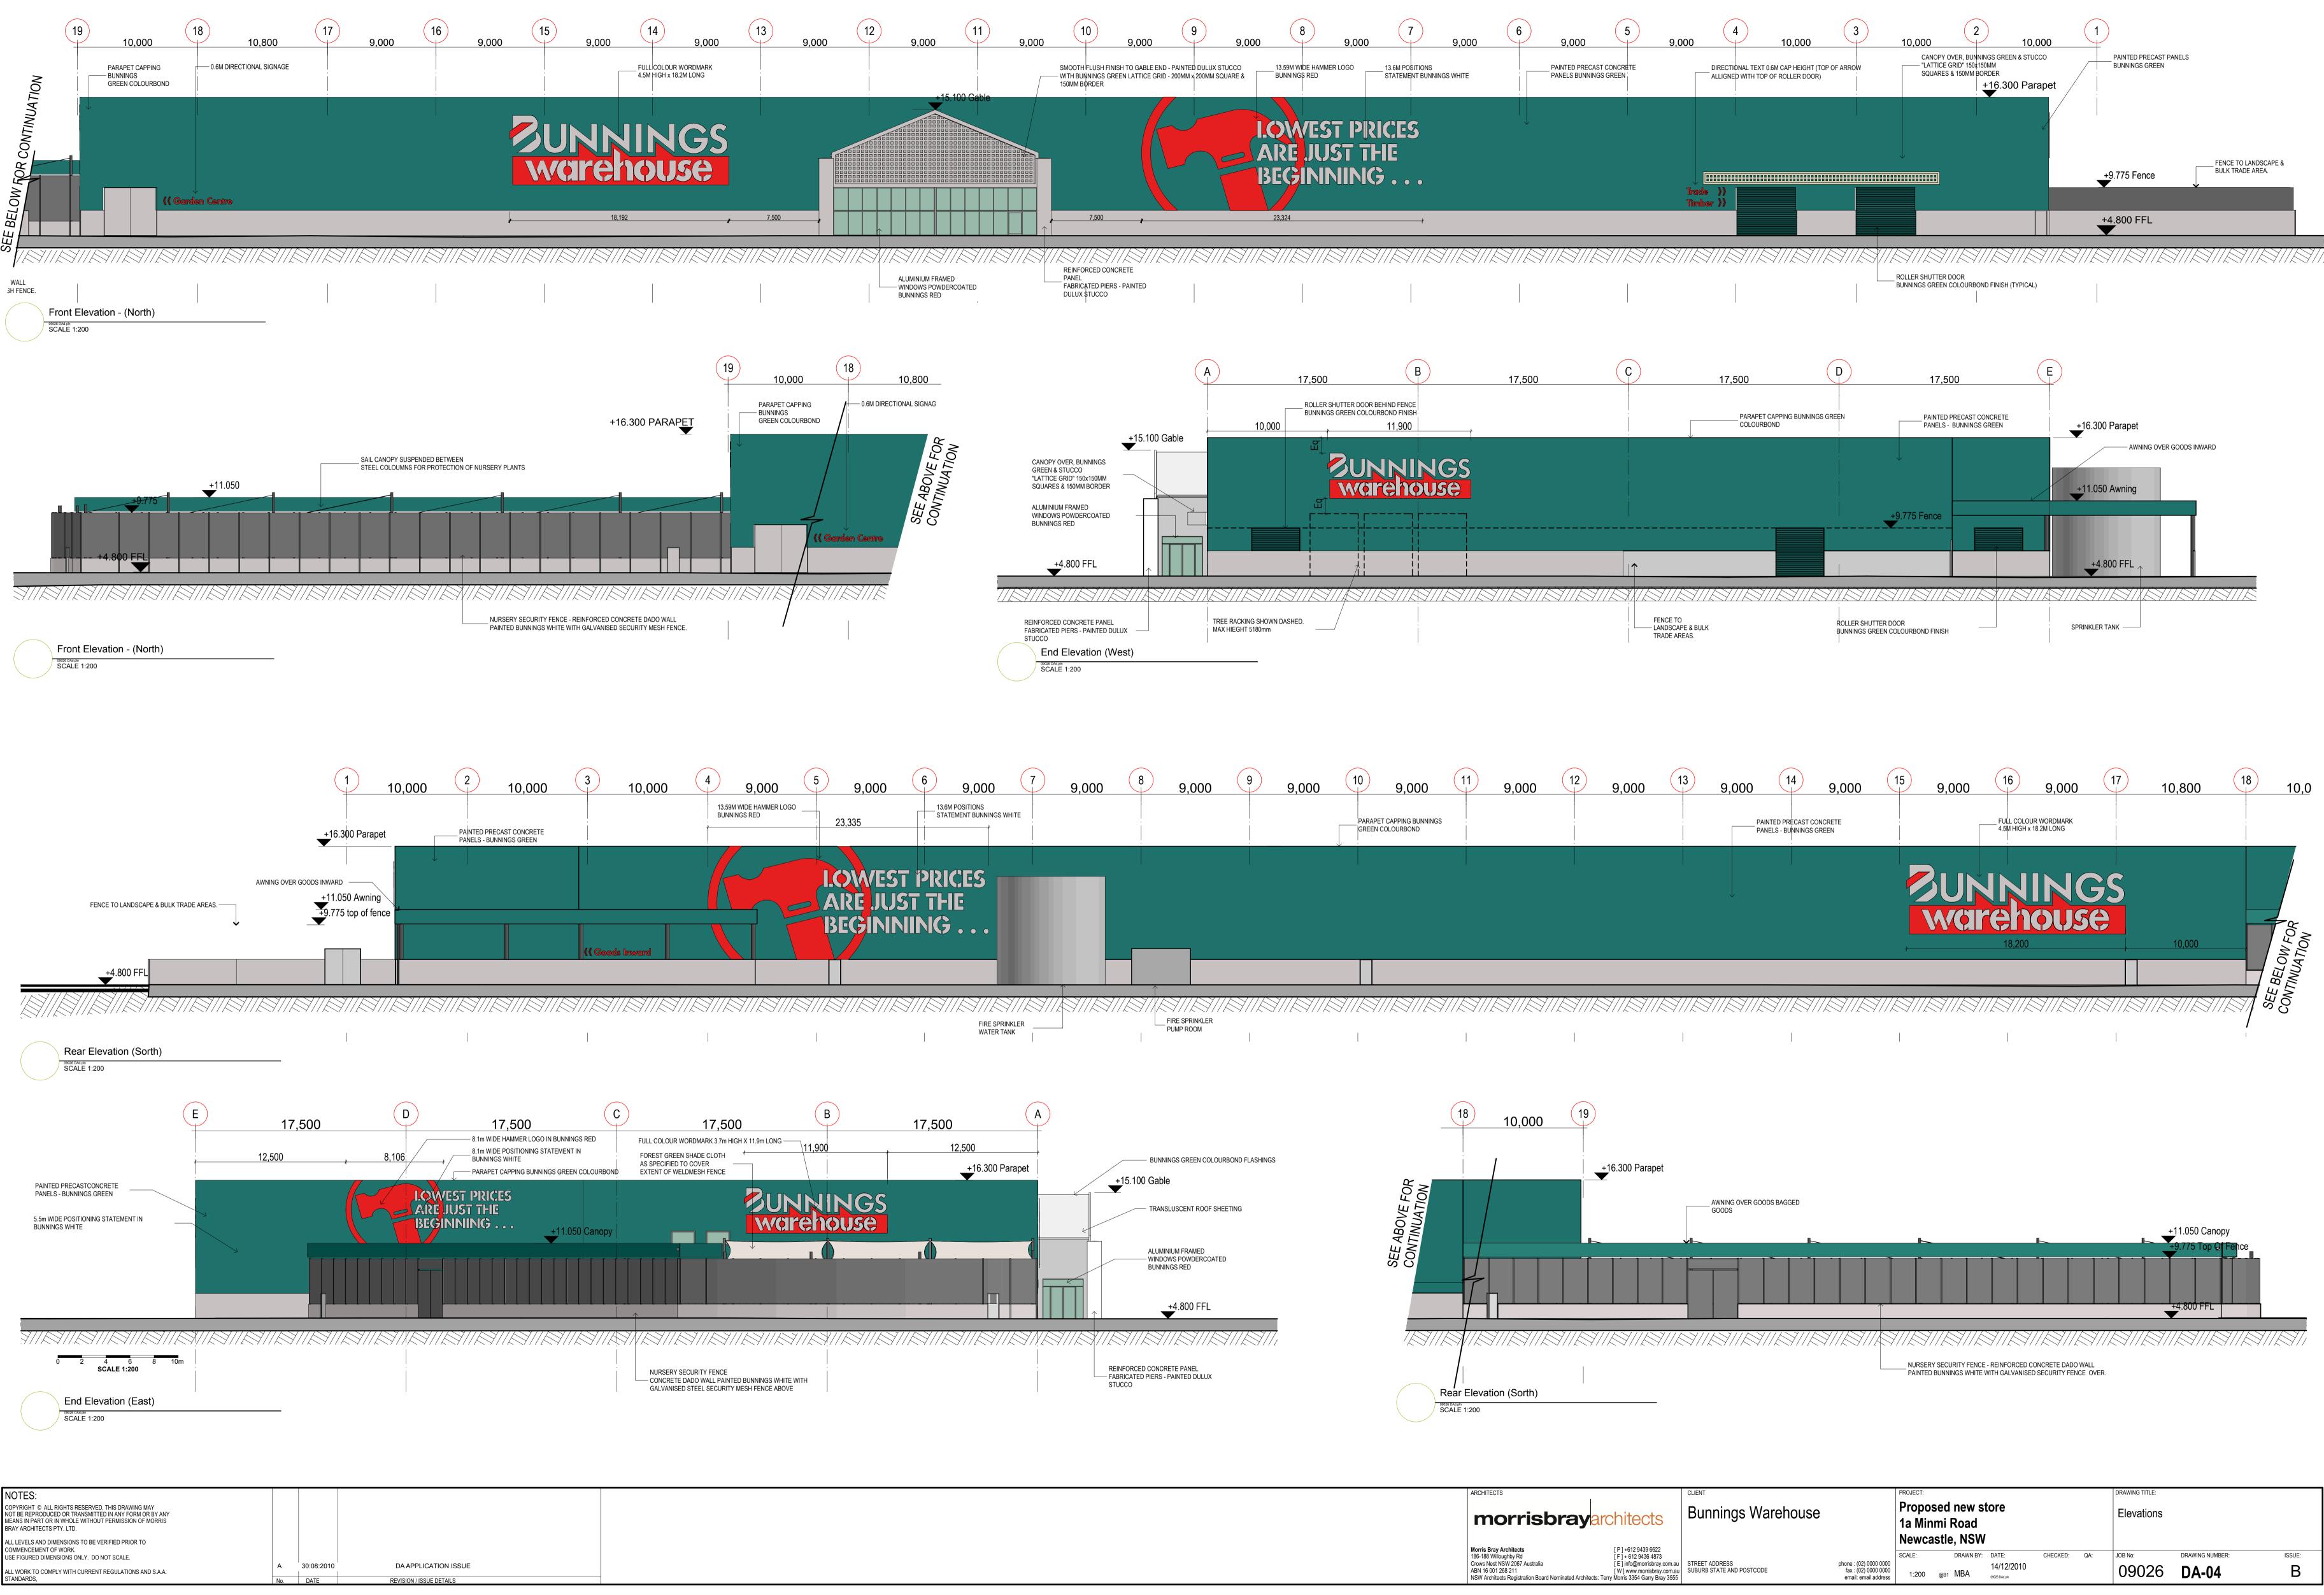

| CHITECTS                                                                                                                                                                                                                                                                               | CLIENT             |                                                                        | PROJECT:                                              |     |           |                                                 |          |     | DRAWING TITLE:   |                 |  |
|----------------------------------------------------------------------------------------------------------------------------------------------------------------------------------------------------------------------------------------------------------------------------------------|--------------------|------------------------------------------------------------------------|-------------------------------------------------------|-----|-----------|-------------------------------------------------|----------|-----|------------------|-----------------|--|
| morrisbray architects                                                                                                                                                                                                                                                                  | Bunnings Warehouse |                                                                        | Proposed new store<br>1a Minmi Road<br>Newcastle, NSW |     |           |                                                 |          |     | Elevations       |                 |  |
| rris Bray Architects [ P ] +612 9439 6622   -188 Willoughby Rd [ F ] + 612 9436 4873   ws Nest NSW 2067 Australia [ E ] info@morrisbray.com.au   \16 001 268 211 [ W ] www.morrisbray.com.au   W Architects Registration Board Nominated Architects: Terry Morris 3354 Garry Bray 3555 |                    | phone : (02) 0000 0000<br>fax : (02) 0000 0000<br>email: email address | SCALE:<br>1:200                                       | @B1 | DRAWN BY: | DATE:<br>14/12/2010<br><sup>09026 DAd.pln</sup> | CHECKED: | QA: | JOB No:<br>09026 | DRAWING NUMBER: |  |